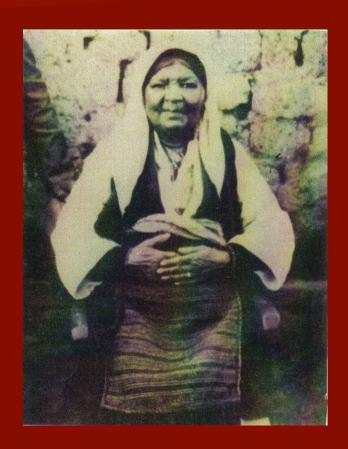

## Macedonian Origins

Dedo Karsto, born in 1880, came from Oschima. Baba Dafina, born in 1888, was from Zhelevo.

**Oschima and Zhelevo** 