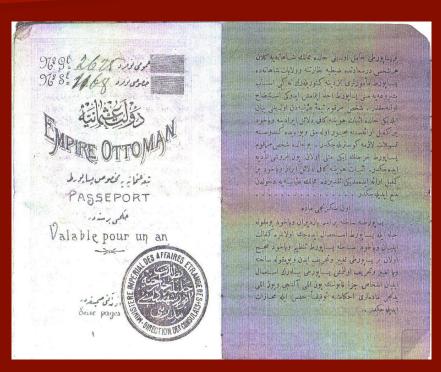

#### Dedo Karsto was a subject of the Ottoman Empire

# It was the turn of the century...

The first member of my family to come to Canada was my paternal grandfather, Karsto Mladenoff. He arrived in 1905. He returned to his selo in 1907. His final crossing was in 1911.