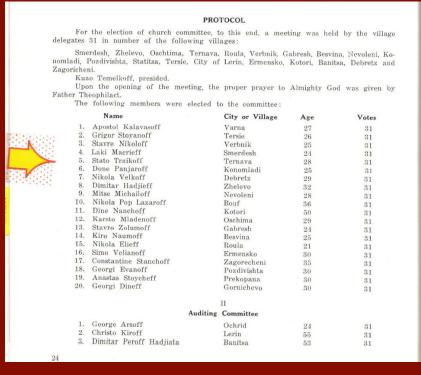

# Mladen Contributions to the Community

Continued involvement includes being part of the Board at St. Cyril's and Metody Cathedral.

Dedo's name appears in the minutes of 1911 protocol when the church was being built.