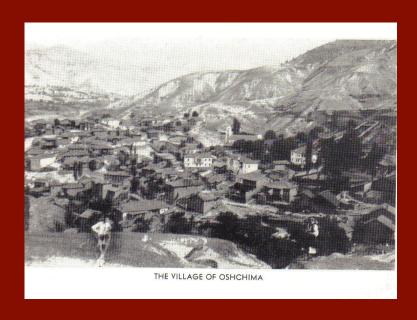

## Macedonian Origins

Dedo Karsto, born in 1880, came from Oschima. Baba Dafina, born in 1888, was from Zhelevo.

**Oschima and Zhelevo** 