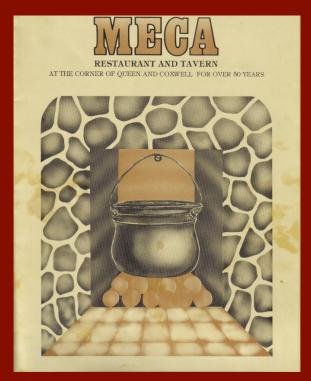

#### The Meca Grill

Around 1927, Dedo Karsto opened a small "take-out" at the corner of Coxwell Avenue and Queen Street, selling sandwiches and other light items. This eventually grew into the Meca Grill restaurant.

Front of the Meca Menu

Baba Dafina worked in the restaurant for years but her main focus was caring for the family and home, cooking and cleaning for the many "boarders". She also became a local mid-wife.