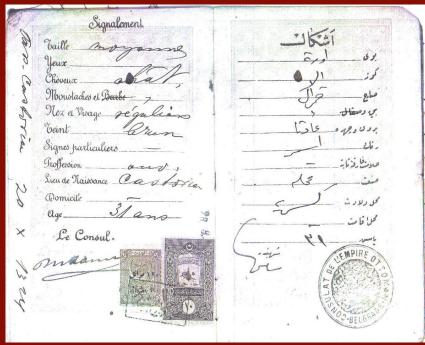

#### Dedo Karsto was a subject of the Ottoman Empire

# It was the turn of the century...

The first member of my family to come to Canada was my paternal grandfather, Karsto Mladenoff. He arrived in 1905. He returned to his selo in 1907. His final crossing was in 1911.