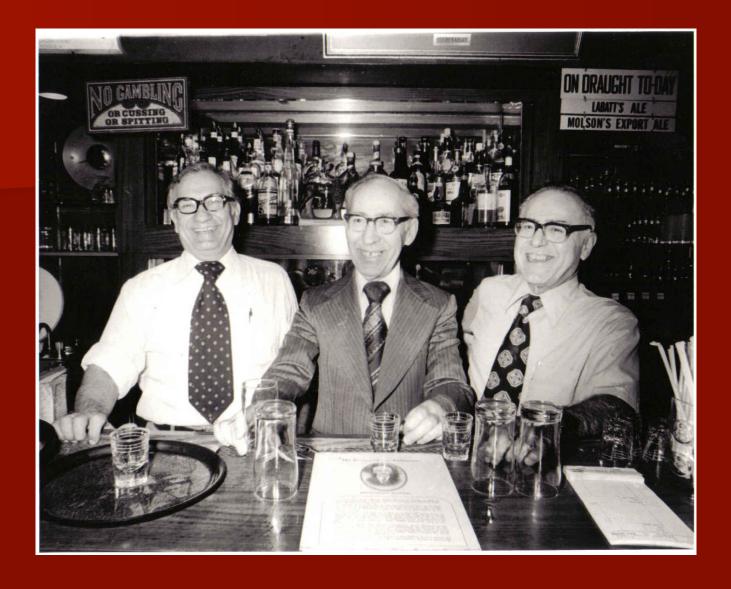

The Meca Grill continued as a family business until 1982, run by my father, Louis (Ilia) with his brothers Alex and George.

My father's wedding, 1933

Louis (Ilia) Mladenoff married Christina Georev from Bouf.