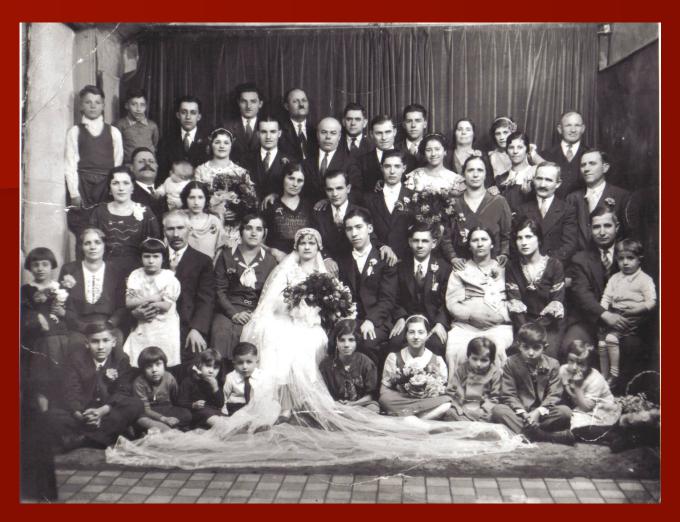

The Meca Grill continued as a family business until 1982, run by my father, Louis (Ilia) with his brothers Alex and George.

My father's wedding, 1933

Louis (Ilia) Mladenoff married Christina Georev from Bouf.