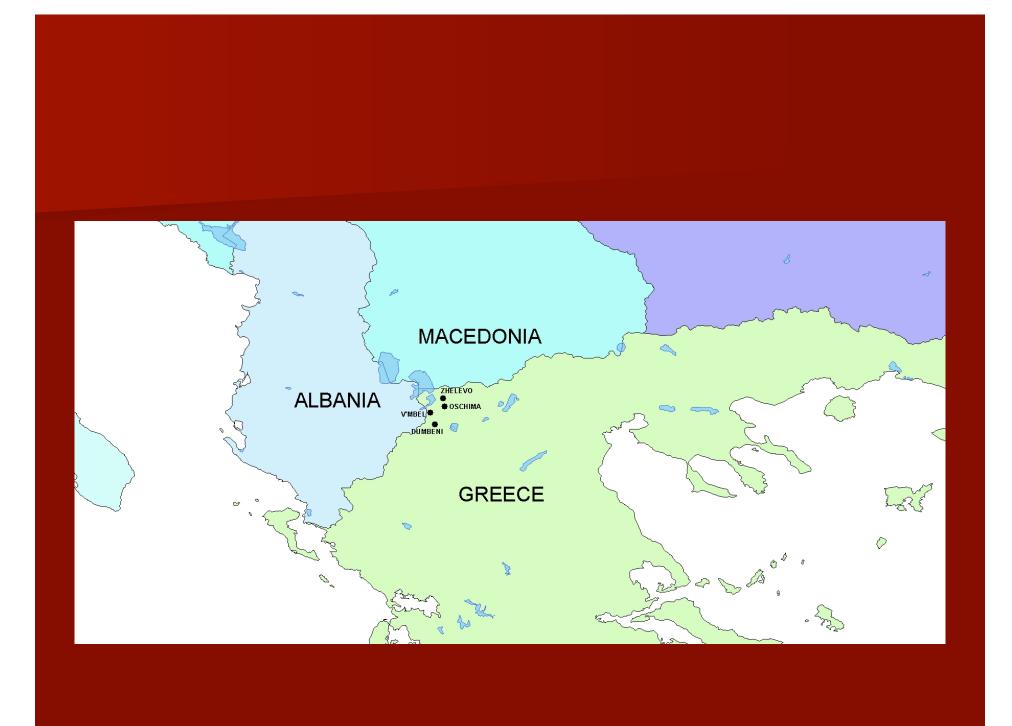

## Macedonian Origins

Dedo Karsto, born in 1880, came from Oschima. Baba Dafina, born in 1888, was from Zhelevo.

**Oschima and Zhelevo** 