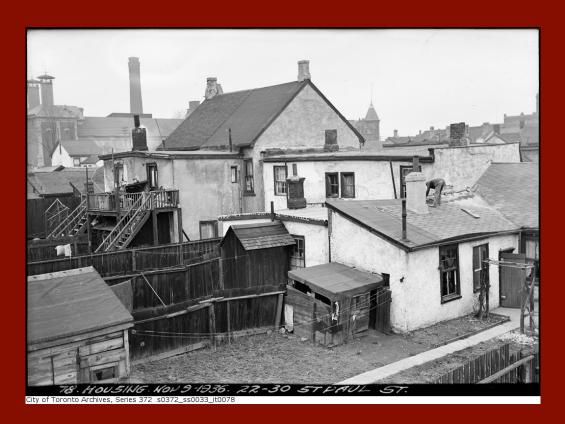

# Living in Cabbagetown

• Dedo Karsto settled in the Parliament and King Street area of Toronto, living on St. Paul's Street, Bright Street and Blevins Place

St. Paul's Street, 1930s