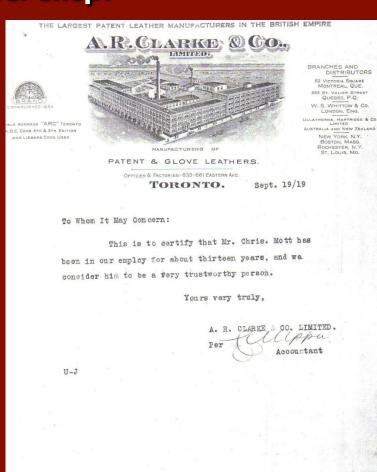

# Dedo Karsto's employment after arriving in Canada

Dedo was first employed at a barber shop.

He worked at A.R. Clarke & Co. where he was known as "Chris Mott".