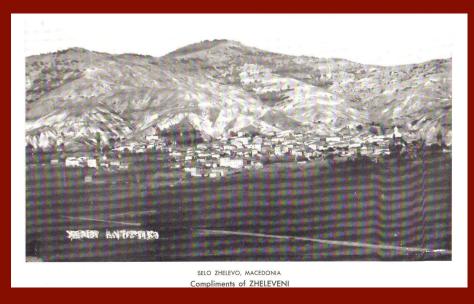

## Macedonian Origins

Dedo Karsto, born in 1880, came from Oschima. Baba Dafina, born in 1888, was from Zhelevo.

**Oschima and Zhelevo** 